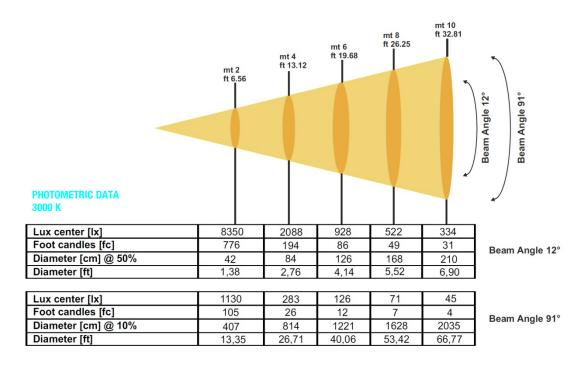

(6

SCENA LED BO PC

ISO 9001:2008 DTS quality system is certified to the ISO 9001:2008 standard [Certification no. 9105.DTS1]