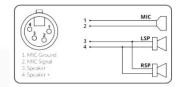

## Green-GO Digital Intercom

This headset will provide the perfect sound quality and comfort that every user of our Green-GO beltpacks shall expect. Lightweight but still isolating you from the external noise, the impedance of the speakers and the sensitivity of the microphone is perfectly matched to our system. Fitted with an original Neutrik® 4pins connector, the coiled cable can extend from 1meter to 3meters.