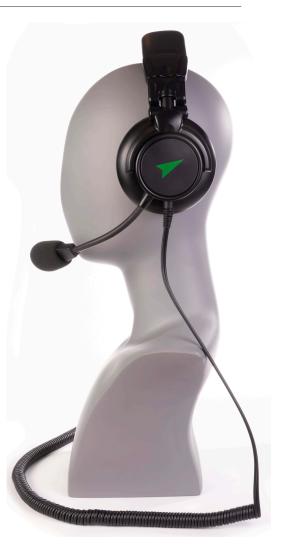

# HS-200D Dual over ear headset

## Green-GO Digital Intercom

This headset will provide the perfect sound quality and comfort that every user of our Green-GO beltpacks shall expect. Lightweight but still isolating you from the external noise, the impedance of the speakers and the sensitivity of the microphone is perfectly matched to our system. Fitted with an original Neutrik® 4pins connector, the coiled cable can extend from 1meter to 3meters.