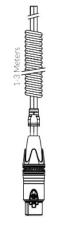

## Green-GO Digital Intercom

This headset will provide the perfect sound quality and comfort that every user of our Green-GO beltpacks shall expect. Lightweight but still isolating you from the external noise, the impedance of the speakers and the sensitivity of the microphone is perfectly matched to our system. Fitted with an original Neutrik® 4pins connector, the coiled cable can extend from 1meter to 3meters.