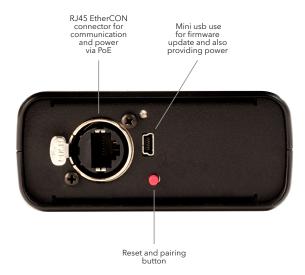

The Wireless Antenna is powered through either the Power over Ethernet port or the mini usb connector, both of which are located on the back of the device.

## **Technical Data**

- Dimension:
- 95mm x 119mm x 42mm
- Weight: 220g
- Connections: 1 x 10/100Mbps Neutrik RJ45 EtherCON, 1 x Mini usb
- Controls: 1 x Button, 1 x LED Status Indicator
- Power Supply: PoE (802.3af)
- 3/8 Ww thread for pole mounting