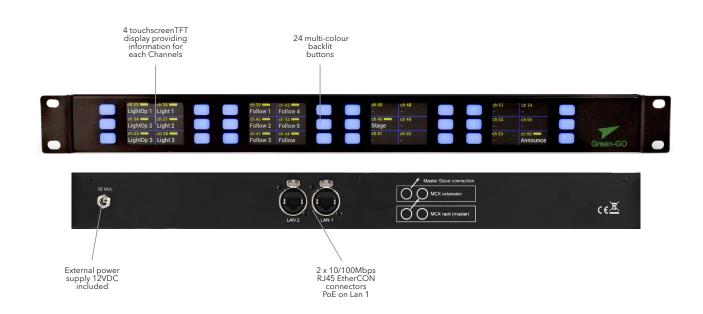

## **MCX Multi-Channel Extension**

Green-Go MCXEXT Rack Channel extensions, providing flexibility for particularly large and complex systems, giving access to up to 248 Channels. Each extension provides direct access to 24 additional Channels. Functions and modes are always controlled from the MCX master station. The Channels of the MCXEXT extension can be assigned to groups or users.

The MCXEXT are daisy-chained via the second etherCON network port on the MCX Master Station and are powered by a 12V/1.8a external power supply.

## Features

- Powered via DC power supply
- Includes 2 EtherCON LAN sockets with 100MBit switch
- Intercom routing data, system setup & preferences are stored in local memory
- Create your own configuration with the free Green-GO Control software

## **Technical Data**

- Dimensions: 485 x 110 x 45 mm
- Weight: 1.67kg
- Connections: 2 x 10/100Mbps Neutrik RJ45 EtherCON,
- Controls: 4 x Colour-TFT Touchscreen, 24 Backlit Buttons,
- Power Supply: External 12V DC (Included)